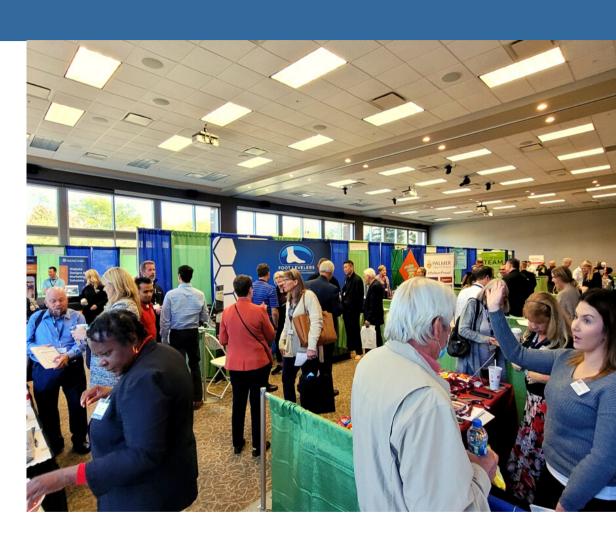

### Exhibiting

### **Fall Conference**

- Historically, 150-210 chiropractic physicians attend.
- Marketing opportunities with attendees.
- General attendees' registration information made available to vendors
- 2 Booth sizes available:
  - 8X8
  - 8X10
- Advertisement inserts available for an additional fee.

Spring Conference

Smaller event. Invite only, but Corporate Club members are given more consideration.