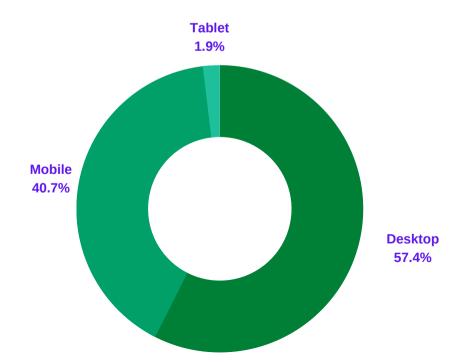

# Illinois Chiropractic Society

### Table of Contents

1 Our Reach

2 Connection Points

3 Corporate Club

4 Recognition Levels

5 Edge Advertising

6 Exhibiting

7 Website Ads

8 Emails

9 Packages

10 Tailored for You

11 About Us

12 Thank You



## Website Traffic



Over

188,000

Sessions Every Year

1m 03s

Average Session

Duration

Over

4,000

Licensed Chiropractic Physicians in Illinois

### **Device Usage**



### **Acquisition Sources**



### **OUR Connection Points**



### **Corporate Club**

Illinois Chiropractic Society
Corporate Club members are
companies that provide services
and/or products to chiropractic
physicians in Illinois.

**Conference Exhibiting** 

The Illinois Chiropractic Society hosts in-person events throughout the year. Exhibitors are welcome at these events!

### **Edge Advertising (Email)**

The Illinois Practice Edge is a weekly newsletter that is sent to nearly 3,000 Illinois chiropractic physicians and decision makers.

### **Website Advertising**

We now offer a statewide ad service that displays your ad in the articles on our website.

# Corporate Club



#### **BECOMING A MEMBER**

By becoming an ICS Corporate Club member, small and large companies alike can tak