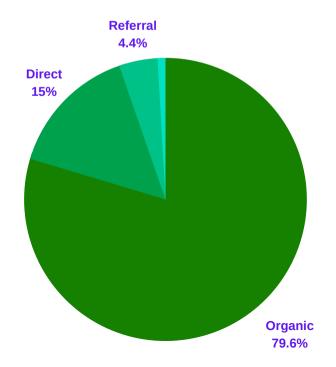

# Illinois Chiropractic Society

### Table of Contents

1 Our Reach

2 Connection Points

3 Corporate Club

4 Recognition Levels

5 Edge Advertising

6 Exhibiting

7 Website Ads

8 Emails

9 Packages

10 Tailored for You

11 About Us

12 Thank You



## Website Traffic



Over

188,000

Sessions Every Year

1m 03s

Average Session

Duration

Over

4,000

Licensed Chiropractic Physicians in Illinois

### **Device Usage**



### **Acquisition Sources**



### **OUR Connection Points**



### **Corporate Club**

Illinois Chiropractic Society
Corporate Club members are
companies that provide services
and/or products to chiropractic
physicians in Illinois.

**Conference Exhibiting** 

The Illinois Chiropractic Society hosts in-person events throughout the year. Exhibitors are welcome at these events!

### **Edge Advertising (Email)**

The Illinois Practice Edge is a weekly newsletter that is sent to nearly 3,000 Illinois chiropractic physicians and decision makers.

### **Website Advertising**

We now offer a statewide ad service that displays your ad in the articles on our website.

# Corporate Club



#### **BECOMING A MEMBER**

By becoming an ICS Corporate Club member, small and large companies alike can take pride in supporting the chiro